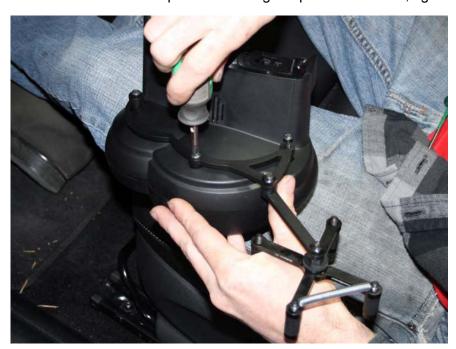

## **Procedure**

1. There are two screws (TORX) holding the tach in place, one on either side.

2. Slide the tach towards you and remove the electrical plug from the rear of the tach to free it completely.

## 2. (continued)

3. Remove the 3 screws (TORX) in the back of the tach.

4. Place the "U" bracket in place and using the provided screws, tighten it down.

5. Re-connect the electrical clip, slide your tach back into place and put the screws on either side back into place.