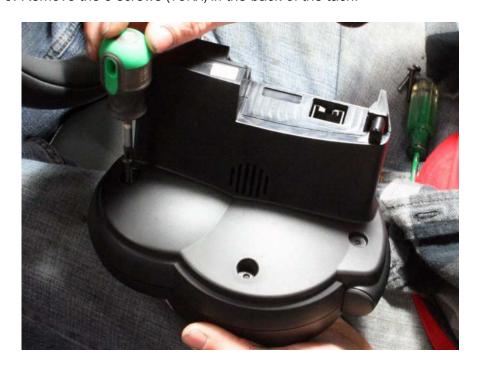

## 2. (continued)

3. Remove the 3 screws (TORX) in the back of the tach.

4. Place the "U" bracket in place and using the provided screws, tighten it down.

5. Re-connect the electrical clip, slide your tach back into place and put the screws on either side back into place.