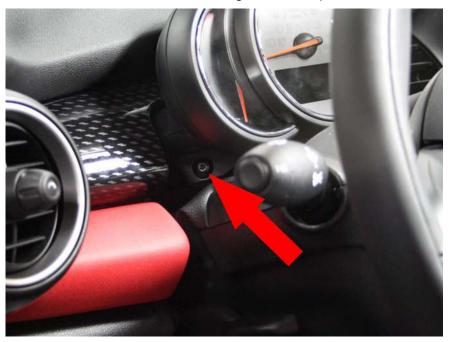

## **Procedure**

1. There are two screws (TORX) holding the tach in place, one on either side.

2. Slide the tach towards you and remove the electrical plug from the rear of the tach to free it completely.