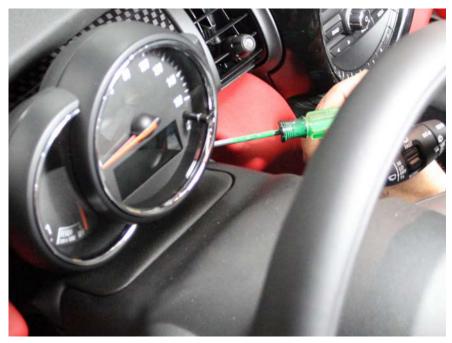

## **Procedure**

1. There are two screws (TORX) holding the tach in place, one on either side.

2. Slide the tach towards you and remove the electrical plug from the rear of the tach to free it completely.