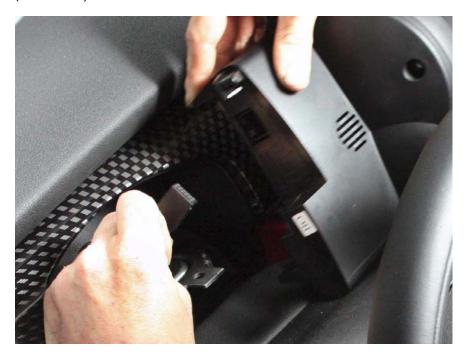

## **Procedure**

1. There are two screws (TORX) holding the tach in place, one on either side.

2. Slide the tach towards you and remove the electrical plug from the rear of the tach to free it completely.

## 2. (continued)

3. Remove the 3 screws (TORX) in the back of the tach.

4. Place the "U" bracket in place and using the provided screws, tighten it down.

5. Re-connect the electrical clip, slide your tach back into place and put the screws on either side back into place.